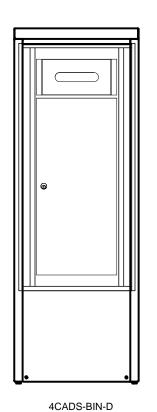

## **Elevation Dimensions**

Overall Width: 1' 6-5/8"

1. Models Used: (1)4CADS-BIN-D

2. Installation: depot

3. 4C Finish: tbd, Depot Color: tbd

4. Locks: Standard

5. Door ld: tbd

6. Matching Standard Attached Trim

## Florence versatile™ 4C Mailbox Suites

Florence 4C mailboxes are USPS approved. Your installation/layout must also meet a 1:5 parcel locker to mailbox ratio and installation requirements (see next page) if serviced by the U.S. Postal Service. Please contact your local Post Office© if you have any compliance questions re: your specific project.